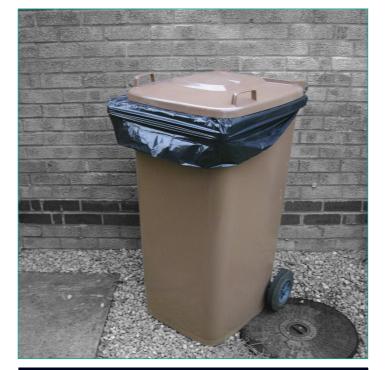

# Black Light Duty Wheelie Bin Liners in a Pack (270L)

## FEATURES

270 litres.

To fit wheelie bins and many other large size bins.

Made from 100% recycled material. Ideal for office or household use.