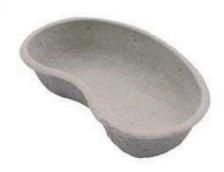

## **Kidney Bowl** 105AA300 **Quantity 300 per Carton**

**Tested to Comply with** PAS29:1999

- SINGLE USE
- **MOULDED FIBRE PULP**
- **MACERATABLE**
- MADE FROM RECYCLED PRODUCT
- General purpose receptacle (not for use with detergents)
- Ideal for holding a variety of medical items including dressings, wipes or surgical instruments.
- Disposable single use product to reduce risk of cross infection
- Moulded products made from 100% recycled cellulose fibres
- **Fully disposable in Vernacare Disposal Units**

## Description:

Capacity: 700ml (max)

Material: 100% Paper Pulp

Dimensions: 240 x 130 x 45mm

Colour: Grey