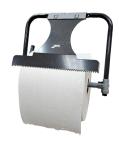

#### AD60000

Weight: 1.3 k

### AD60000

• With 2 screws and 2 plugs (included)