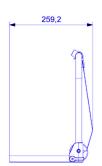

# INDUSTRIAL WALL AND FLOOR PAPER DISPENSER











### General description

- •Industrial paper roll dispenser (max. 500 m).
- Frame in 20 mm diameter steel tube.
- · Polyester paint.
- Metal saw, built-in, painted in polyester.
- Designed to be installed on the wall or floor.



### Comments

- Made entirely of steel.
- · High rust resistance.
- · Highly-efficient cutting.
- Capacity for 1 industrial cellulose roll max. 480 mm ø, max. 320 mm wide, mandrel ø 60/ø 70 mm.



## Parts and materials

- Frame in 20 mm ø polyester-painted steel tube.
- Metal 1.5 mm thick polyester-painted saw.
- ABS/ASA plastic parts.



## Colour/Finish

· Graphite tube and grey saw.



### **Dimensions (mm)**

#### AD60000





Weight: 1.3 k

#### AD80000



Weight: 2.1 k

**Date:** 11/01/2023



# Dimensions with packaging with 5 units

| AD60000 |        |        |        |  |
|---------|--------|--------|--------|--|
| Height  | Width  | Depth  | Weight |  |
| 310 mm  | 465 mm | 460 mm | 7.31 k |  |

| AD80000 |        |        |          |  |
|---------|--------|--------|----------|--|
| Height  | Width  | Depth  | Weight   |  |
| 928 mm  | 420 mm | 308 mm | 11.175 k |  |

# Package

• Package with 5 units for all the references.



Installation

### AD60000

• With 2 screws and 2 plugs (included)

#### AD80000

• On the floor with anti-slip pads.