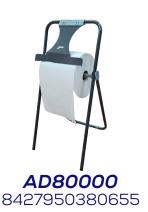

#### AD80000

Weight: 2.1 k

**Date:** 11/01/2023

#### AD80000

• On the floor with anti-slip pads.