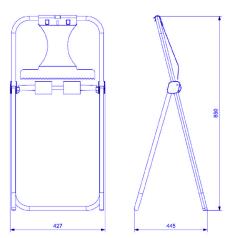

# INDUSTRIAL WALL AND FLOOR PAPER DISPENSER











### General description

- •Industrial paper roll dispenser (max. 500 m).
- Frame in 20 mm diameter steel tube.
- · Polyester paint.
- Metal saw, built-in, painted in polyester.
- Designed to be installed on the wall or floor.



### Comments

- Made entirely of steel.
- · High rust resistance.
- · Highly-efficient cutting.
- Capacity for 1 industrial cellulose roll max. 480 mm ø, max. 320 mm wide, mandrel ø 60/ø 70 mm.



## Parts and materials

- Frame in 20 mm ø polyester-painted steel tube.
- Metal 1.5 mm thick polyester-painted saw.
- ABS/ASA plastic parts.



## Colour/Finish

· Graphite tube and grey saw.



### **Dimensions (mm)**

#### AD60000





Weight: 1.3 k

#### AD80000



Weight: 2.1 k

**Date:** 11/01/2023



# Dimensions with packaging with 5 units

| AD60000 |        |        |        |  |
|---------|--------|--------|--------|--|
| Height  | Width  | Depth  | Weight |  |
| 310 mm  | 465 mm | 460 mm | 7.31 k |  |

| AD80000 |        |        |          |  |
|---------|--------|--------|----------|--|
| Height  | Width  | Depth  | Weight   |  |
| 928 mm  | 420 mm | 308 mm | 11.175 k |  |

# Package

• Package with 5 units for all the references.



Installation

### AD60000

• With 2 screws and 2 plugs (included)

#### AD80000

• On the floor with anti-slip pads.