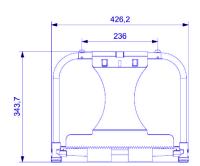

# INDUSTRIAL WALL AND FLOOR PAPER DISPENSER











### General description

- •Industrial paper roll dispenser (max. 500 m).
- Frame in 20 mm diameter steel tube.
- · Polyester paint.
- Metal saw, built-in, painted in polyester.
- Designed to be installed on the wall or floor.



### Comments

- Made entirely of steel.
- · High rust resistance.
- · Highly-efficient cutting.
- Capacity for 1 industrial cellulose roll max. 480 mm ø, max. 320 mm wide, mandrel ø 60/ø 70 mm.



## Parts and materials

- Frame in 20 mm ø polyester-painted steel tube.
- Metal 1.5 mm thick polyester-painted saw.
- ABS/ASA plastic parts.



## Colour/Finish

· Graphite tube and grey saw.



### **Dimensions (mm)**

#### AD60000





Weight: 1.3 k

#### AD80000



Weight: 2.1 k

**Date:** 11/01/2023



# Dimensions with packaging with 5 units

| AD60000 |        |        |        |  |
|---------|--------|--------|--------|--|
| Height  | Width  | Depth  | Weight |  |
| 310 mm  | 465 mm | 460 mm | 7.31 k |  |

| AD80000 |        |        |          |  |
|---------|--------|--------|----------|--|
| Height  | Width  | Depth  | Weight   |  |
| 928 mm  | 420 mm | 308 mm | 11.175 k |  |

# Package

• Package with 5 units for all the references.



Installation

### AD60000

• With 2 screws and 2 plugs (included)

#### AD80000

• On the floor with anti-slip pads.