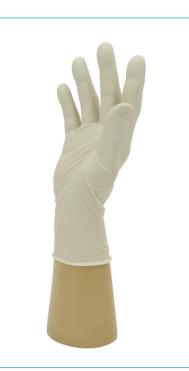

## FEATURES

**Flexible material:** Flexible material for improved feel and fit reducing fatigue during extended wear

**Smooth Finish:** Smooth for perfect outer glove donning and sensitivity

Lightly Powdered: Lightly powdered to ease donning and absorb perspiration

Manufactured from: Manufactured from natural rubber latex