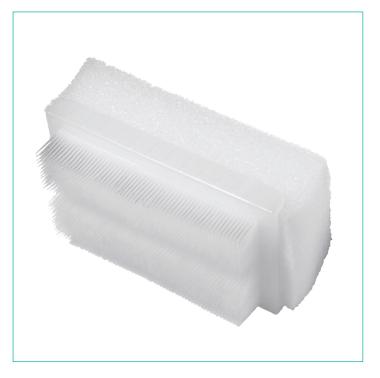

# Sterile Scrub Brush with Integral Dry Sponge

#### **FEATURES**

Dispenser boxes contain 25 individually wrapped brushes.

Anatomic design providing a high level of comfort and flexibility for the user.